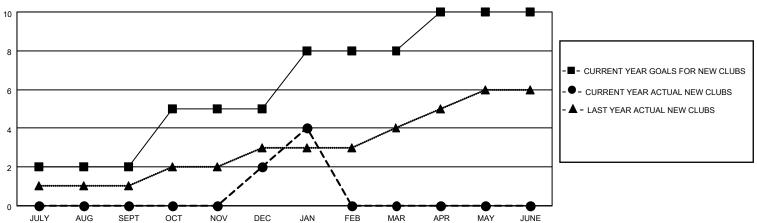

### GOALS AND ACTUAL NEW CLUBS CUMULATIVE

## District 411 B

| Clubs                 |               |           |               | Members               |                        |                         |                                                    |
|-----------------------|---------------|-----------|---------------|-----------------------|------------------------|-------------------------|----------------------------------------------------|
| RESULTS FOR 2021-2022 |               |           |               | RESULTS FOR 2021-2022 |                        |                         |                                                    |
| QUARTER               | NEW CLUB GOAL | NEW CLUBS | DROPPED CLUBS | QUARTER MEMI          | BER GROWTH NET<br>GOAL | MEMBER GROWTH<br>ACTUAL | DROPPED<br>MEMBERS ACTUAL<br>(including transfers) |
| JULY/AUG/SEPT         | 2             | 0         | 0             | JULY/AUG/SEPT         | 90                     | 42                      | 48                                                 |
| OCT/NOV/DEC           | 3             | 2         | 0             | OCT/NOV/DEC           | 90                     | 180                     | 44                                                 |
| JAN/FEB/MAR           | 3             | 2         | 0             | JAN/FEB/MAR           | 80                     | 79                      | 18                                                 |
| APR/MAY/JUNE          | 2             | 0         | 0             | APR/MAY/JUNE          | 40                     | 0                       | 0                                                  |