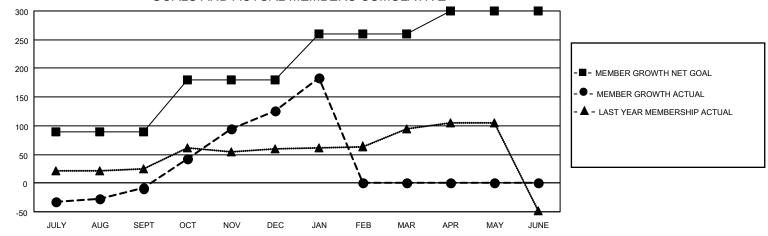

### GOALS AND ACTUAL MEMBERS CUMULATIVE

| DROPPED CLUBS: 0 |     | 36 CLUBS OF 51 ADDED 1 OR<br>MORE NEW MEMBERS | GENDER DISTRIBUTION                 |                |  |
|------------------|-----|-----------------------------------------------|-------------------------------------|----------------|--|
|                  |     | MORE NEW MEMBERS                              | MALE                                | 1,048 (63.21%) |  |
|                  |     |                                               | FEMALE                              | 610 (36.79%)   |  |
| DROPPED MEMBERS  |     |                                               | NON BINARY                          | 0 (0.00%)      |  |
|                  |     |                                               | PREFER NOT TO ANSWER                | 0 (0.00%)      |  |
| DECEASED         | 7   |                                               |                                     | ,              |  |
| CLUB CANCELLED   | 0   | CLICK HERE FOR CUMULATIVE                     | TOTAL FAMILY UNIT MEMBERS 609       |                |  |
| OTHER            | 102 | MEMBERSHIP DATA                               |                                     |                |  |
| TOTAL            | 109 |                                               | FAMILY MEMBERS PAYING HALF DUES 394 |                |  |
|                  |     |                                               |                                     |                |  |

## District 411 B

| Clubs                 |               |           |               | Members               |                        |                         |                                                    |
|-----------------------|---------------|-----------|---------------|-----------------------|------------------------|-------------------------|----------------------------------------------------|
| RESULTS FOR 2021-2022 |               |           |               | RESULTS FOR 2021-2022 |                        |                         |                                                    |
| QUARTER               | NEW CLUB GOAL | NEW CLUBS | DROPPED CLUBS | QUARTER MEMI          | BER GROWTH NET<br>GOAL | MEMBER GROWTH<br>ACTUAL | DROPPED<br>MEMBERS ACTUAL<br>(including transfers) |
| JULY/AUG/SEPT         | 2             | 0         | 0             | JULY/AUG/SEPT         | 90                     | 42                      | 48                                                 |
| OCT/NOV/DEC           | 3             | 2         | 0             | OCT/NOV/DEC           | 90                     | 180                     | 44                                                 |
| JAN/FEB/MAR           | 3             | 2         | 0             | JAN/FEB/MAR           | 80                     | 79                      | 18                                                 |
| APR/MAY/JUNE          | 2             | 0         | 0             | APR/MAY/JUNE          | 40                     | 0                       | 0                                                  |